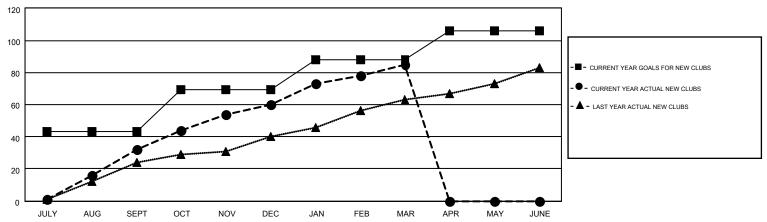

## MONTHLY MEMBERSHIP PROGRESS REPORT

Multiple District 324

Results as of: 3/31/2015

**LOCATION: INDIA** 

**ER GURUNATHAN** 

| GMT: ER GU    | RUNATHAN         |                   |                  |                  | _                              |                    |                                        |                    | GMT CA 6         |  |
|---------------|------------------|-------------------|------------------|------------------|--------------------------------|--------------------|----------------------------------------|--------------------|------------------|--|
|               |                  | Clubs             |                  |                  | Members  RESULTS FOR 2014-2015 |                    |                                        |                    |                  |  |
|               | RESU             | LTS FOR 2014-2015 |                  |                  |                                |                    |                                        |                    |                  |  |
| QUARTER       | NEW CLUB<br>GOAL | NEW CLUBS         | DROPPED<br>CLUBS | NET<br>GAIN/LOSS | QUARTER                        | NEW MEMBER<br>GOAL | CHARTER AND<br>NEW<br>MEMBERS<br>ADDED | DROPPED<br>MEMBERS | NET<br>GAIN/LOSS |  |
| JULY/AUG/SEPT | 43               | 32                | 7                | 25               | JULY/AUG/SEPT                  | 2,125              | 3,055                                  | 1,814              | 1,241            |  |
| OCT/NOV/DEC   | 26               | 28                | 27               | 1                | OCT/NOV/DEC                    | 2,315              | 3,198                                  | 1,594              | 1,604            |  |
| JAN/FEB/MAR   | 19               | 25                | 16               | 9                | JAN/FEB/MAR                    | 1,635              | 2,868                                  | 1,007              | 1,861            |  |
| APR/MAY/JUNE  | 18               | 0                 | 0                | 0                | APR/MAY/JUNE                   | 850                | 0                                      | 0                  | 0                |  |