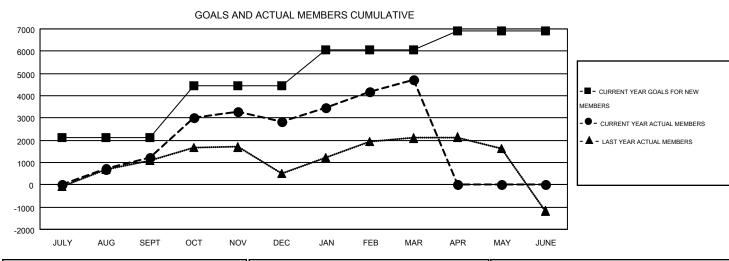

## MONTHLY MEMBERSHIP PROGRESS REPORT

Multiple District 324

Results as of: 3/31/2015

**LOCATION: INDIA** 

**ER GURUNATHAN** 

| GMT: ER GU    | RUNATHAN         |                   |                  |                  | _                              |                    |                                        |                    | GMT CA 6         |  |
|---------------|------------------|-------------------|------------------|------------------|--------------------------------|--------------------|----------------------------------------|--------------------|------------------|--|
|               |                  | Clubs             |                  |                  | Members  RESULTS FOR 2014-2015 |                    |                                        |                    |                  |  |
|               | RESU             | LTS FOR 2014-2015 |                  |                  |                                |                    |                                        |                    |                  |  |
| QUARTER       | NEW CLUB<br>GOAL | NEW CLUBS         | DROPPED<br>CLUBS | NET<br>GAIN/LOSS | QUARTER                        | NEW MEMBER<br>GOAL | CHARTER AND<br>NEW<br>MEMBERS<br>ADDED | DROPPED<br>MEMBERS | NET<br>GAIN/LOSS |  |
| JULY/AUG/SEPT | 43               | 32                | 7                | 25               | JULY/AUG/SEPT                  | 2,125              | 3,055                                  | 1,814              | 1,241            |  |
| OCT/NOV/DEC   | 26               | 28                | 27               | 1                | OCT/NOV/DEC                    | 2,315              | 3,198                                  | 1,594              | 1,604            |  |
| JAN/FEB/MAR   | 19               | 25                | 16               | 9                | JAN/FEB/MAR                    | 1,635              | 2,868                                  | 1,007              | 1,861            |  |
| APR/MAY/JUNE  | 18               | 0                 | 0                | 0                | APR/MAY/JUNE                   | 850                | 0                                      | 0                  | 0                |  |